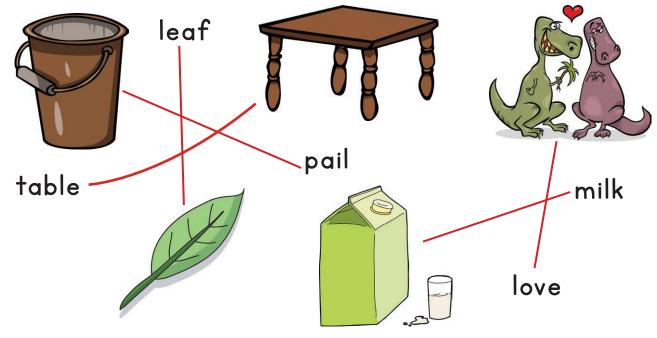

## Consonant sound 12

as in left

3 Draw a line to match the word with the picture.

 $\begin{array}{c|c} \textbf{U} & \textbf{Look at the} \\ \textbf{picture.} \end{array} \rightarrow \begin{array}{c} \textbf{Fill in the} \\ \textbf{missing letter.} \end{array} \rightarrow \begin{array}{c} \textbf{Write the} \\ \textbf{word.} \end{array}$ 