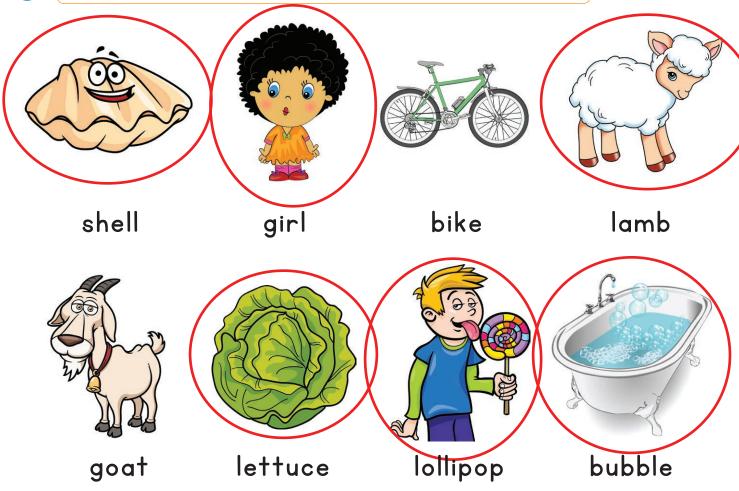

## Consonant sound 12 as in left

Circle the pictures with the 'l' sound.

2 Circle all the words with the 'l' sound.

Lee fell on the hill.

Last night the sailboat was lost.

Stella can spell (puzzle) with a smile.